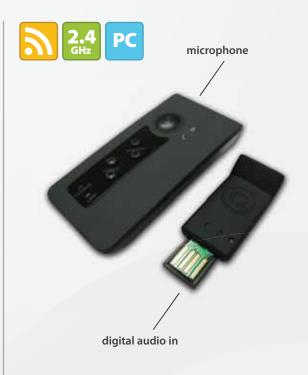

### Audiomate Two-Way Wireless Audio Adaptor with Microphone

The Audiomate Two-Way Wireless Audio Adaptor with Microphone (AM8212) converts audio entertainment and computer conversations into wireless. This enables the freedom to move without the limitations of a cord, whilst still receiving high fidelity, stereo sound for up to 30 metres. Perfect for in-home use with PC/NB/tablet using a USB port, simply plug the transmitter into your PC and sync it to the receiver, connect your earphones or headphones and enjoy wireless audio with crystal-clear digital sound quality.

### **Product Features**

- 2.4GHz digital FHSS technology for improved interference resistance and smooth audio streaming.
- Super high S/N and 20 ~ 20 KHz full range hi-fi stereo sound quality.
- Simple plug-and-play design; no installation required.
- Compatible with any earphones, speakers or stereo system.
- 360° omnidirectional transmission and reception for free-roaming of up to 30m radius.
- Compact and slim stylish design for comfortable use and easy to carry.
- Dual uses of wireless headphone and wireless headset for stereo audio and voice.
- Auto channel tracking.
- Built-in Li-ion rechargeable battery and charger for receiver.
- Built-in omnidirectional microphone in receiver.
- Compatible with Windows and Mac OS.