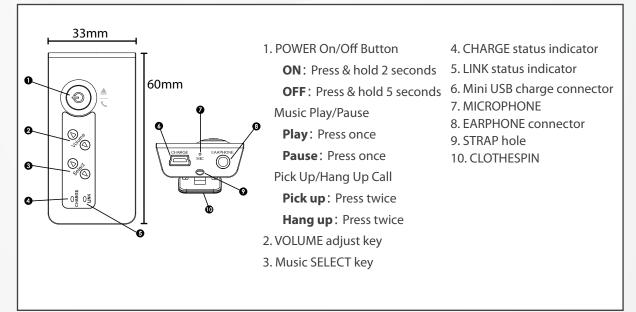

## Receiver

| Specifications            |                                       |
|---------------------------|---------------------------------------|
| Supply Voltage            | 5V DC (RX charger and TX)             |
| Current Consumption       | TX: 90mA (Typ.)/RX: 90mA (Typ.)       |
| Modulation                | FHSS/GFSK                             |
| Channel Group Selection   | Auto                                  |
| Channel Frequency         | 2400 ~ 2483.5 MHz                     |
| Channel Group Number      | -                                     |
| TX Audio Input            | USB                                   |
| RX Audio Output           | 3.5mm stereo phone jack               |
| RX Battery Type           | Built-in Li-ion battery               |
| Audio Frequency Bandwidth | 20 ~ 20KHz, -3dB                      |
| S/N Ratio                 | 80 dB (min.)                          |
| THD                       | 0.7% (max.)                           |
| Dimension                 | TX: 49 x 19 x 12mm/RX: 60 x 33 x 20mm |
| Weight                    | TX: 2g (Typ.)/RX: 25g (Typ.)          |