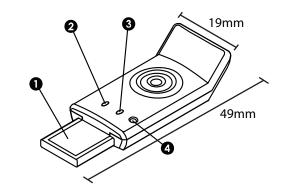

# Transmitter

- USB audio in
  LINK status indicator
  POWER LED
- 4. PAIRING button

## Receiver

| Specifications            |                                       |
|---------------------------|---------------------------------------|
| Supply Voltage            | 5V DC (RX charger and TX)             |
| Current Consumption       | TX: 90mA (Typ.)/RX: 90mA (Typ.)       |
| Modulation                | FHSS/GFSK                             |
| Channel Group Selection   | Auto                                  |
| Channel Frequency         | 2400 ~ 2483.5 MHz                     |
| Channel Group Number      | -                                     |
| TX Audio Input            | USB                                   |
| RX Audio Output           | 3.5mm stereo phone jack               |
| RX Battery Type           | Built-in Li-ion battery               |
| Audio Frequency Bandwidth | 20 ~ 20KHz, -3dB                      |
| S/N Ratio                 | 80 dB (min.)                          |
| THD                       | 0.7% (max.)                           |
| Dimension                 | TX: 49 x 19 x 12mm/RX: 60 x 33 x 20mm |
| Weight                    | TX: 2g (Typ.)/RX: 25g (Typ.)          |